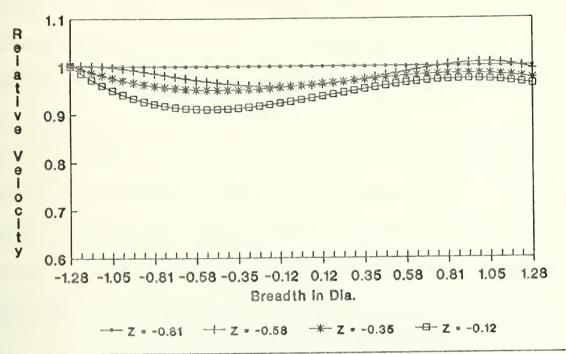

s of constant velocity.





Figure 3.11 Wake three contours of constant velocity.



### Selected Profiles of Wake Three at Constant Values if Depth (Z) in Dia.



Figure 3.13 Selected profiles of wake three.



#### Wake Four Profile (X=7)



Figure 3.13 Wake four profile.



#### Wake Four Profile (X=7)



Figure 3.14 Wake four profiles of constant velocity.





Figure 3.15 Wake four contours of constant velocity.



# Selected Profiles of Wake Four at Constant Values of Depth (Z) in Dia.



Figure 3.16 Selected profiles of wake four.



## Wake Five Profile (X=7)



Figure 3.17 Wake five profile.





Figure 3.18 Wake five profiles of constant velocity.



Figure 3.19 Wake five contours of constant velocity.



# Selected Profiles of Wake Five at Constant Values of Depth (Z) in Dia.



Figure 3.20 Selected profiles of wake five.

#### 3.3 Discussion of Results

Wakes one, three, and four show good agreement on the general shape of the wake measured. Wake two does not show a symmetrical form nor does it fit the trend of wake development shown in wakes one and three. This data shows the effect of nonlinear drift that is not compensated for in the calibration procedure and is considered unreliable. Wake two is the average of two entirely separate wake measurements. The same measurements were repeated when preliminary results revealed the asymmetric pattern. This average did not improve the results and limits on tank availability prevented further measurements. Wake Five is the only wake measured on the surface and stands alone.



The common characteristics that are inclu